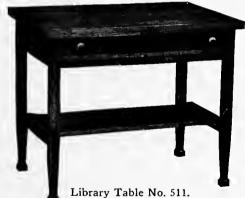

Quartered Oak, Weathered and Early English. 30x42 in. Top. Wood Knobs. Weight 115 lbs. Price \$22.00.

Quartered Oak, Weathered and Early English. 28x36 in. Top. Wood Knobs. Weight 85 lbs. Price \$16,00.